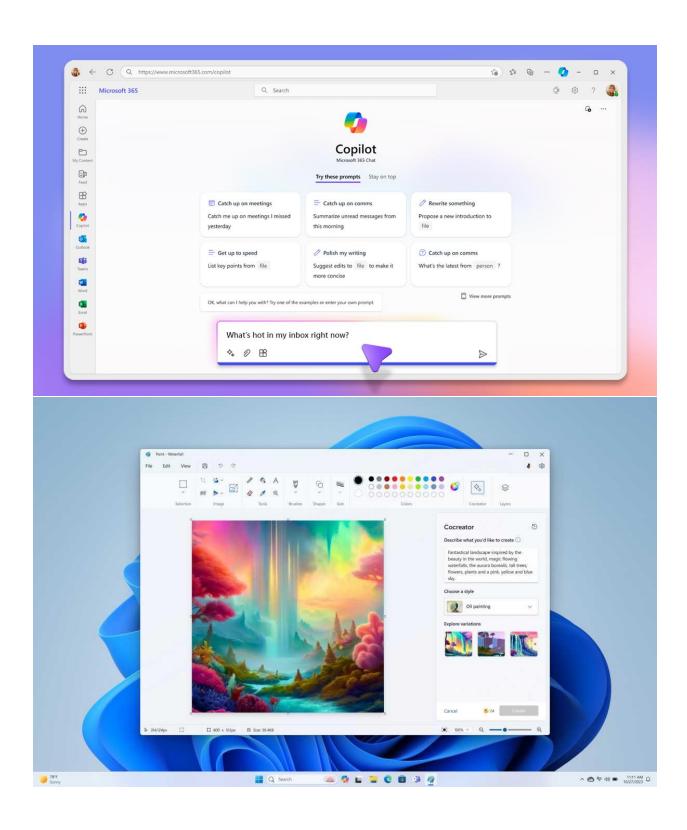

#### What's New

- Windows Copilot/Bing Chat
- Copilot can control PC settings, launch apps, and handle queries
- Shopping Copilot
- Redesigned File Explorer
- Ink Anywhere for stylus users
- Upgrades to PAINT now supports layers, will evolve to Cocreator
- Native RAR and 7-zip support
- New Sound controls and Volume Mixer