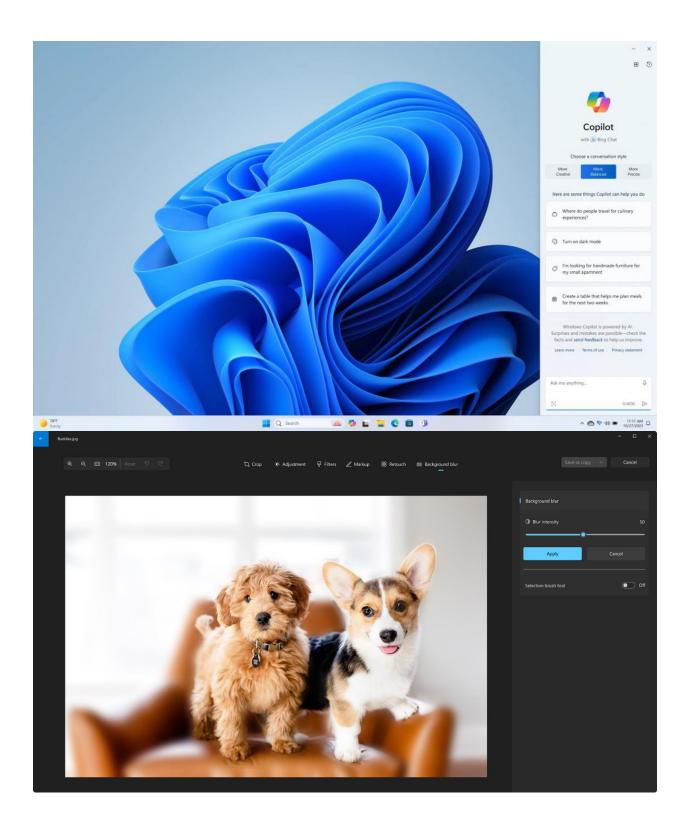

#### What's New

- Windows Copilot/Bing Chat
- Copilot can control PC settings, launch apps, and handle queries
- Shopping Copilot
- Redesigned File Explorer
- Ink Anywhere for stylus users
- Upgrades to PAINT now supports layers, will evolve to Cocreator
- Native RAR and 7-zip support
- New Sound controls and Volume Mixer